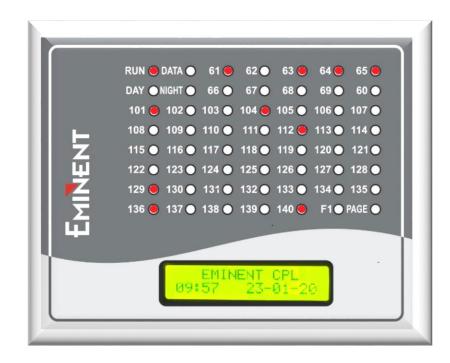

12 PORT TO 24 PORT

- Remote Programming
- Operator never busy. (If operator busy, any one call to operator FND/DSS display that no. & Ring)
- Real Date & Time display on CLI Phone/ DSS/FND
- DSS/FND displays calling no. either incoming or internal call (when operator busy also.)
- DSS/FND buzzer generates ringing sound on every call
- Feature Code also can change
- Magnetic Door lock can also operate

- DSS/FND displays last 5 internal calling nos.
- Room call no. display and it clear only after selective clear code for Hotel/ Hospital.
- DSS/FND displays Flexible no. with Port no.
- FLEXIBLE NO. AND PORT NO. ON CLI PHONE
- HOTEL PROGRAMING FLOOR GROUP ASSIGN OF EXTENSION.
- BUSY HUNTING GROUP
- JN & Extension RINGING PATTERN CAN CHANGE